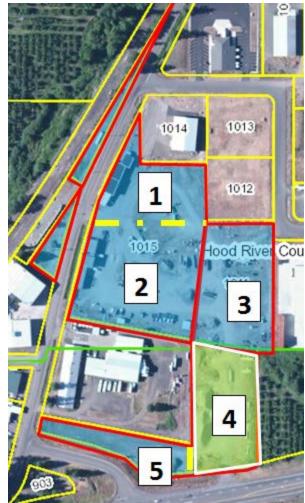

## Leased Properties

- Most Port buildings are 100% occupied. Big 7 is the exception with a vacancy of 18,000 s.f.
- Commission direction on the role of each building owned and leased by the Port its future.
- Monitoring development of the Expo Site will be a high priority for staff.
- The Facilities Assessment has been updated and provides an excellent "game plan" for addressing capital and maintenance needs. We have made excellent progress in completing the backlog of these tasks but key projects remain to be carried out and revenue is not available to meet the optimum schedule.
- A number of entitlement and infrastructure tasks remain to be completed to prepare Lot #1 for development. These must be carried out to insure developable sites in 3-5 years.