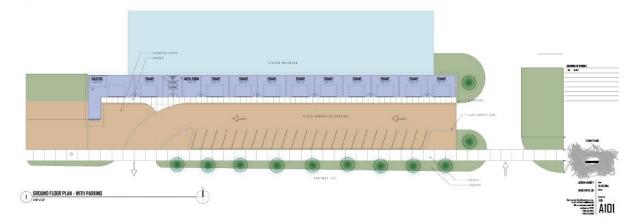

## Leased Properties

- Most Port buildings are 100% occupied. Big 7 is the exception with a vacancy of 18,000 s.f.
- Commission direction on the role of each building owned and leased by the Port its future.
- Monitoring development of the Expo Site will be a high priority for staff.
- The Facilities Assessment has been updated and provides an excellent "game plan" for addressing capital and maintenance needs. We have made excellent progress in completing the backlog of these tasks but key projects remain to be carried out and revenue is not available to meet the optimum schedule.
- A number of entitlement and infrastructure tasks remain to be completed to prepare Lot #1 for development. These must be carried out to insure developable sites in 3-5 years.