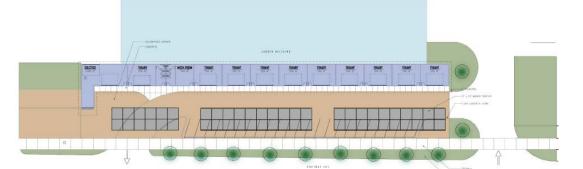

## Leased Properties

- Most Port buildings are 100% occupied. Big 7 is the exception with a vacancy of 18,000 s.f.
- Commission direction on the role of each building owned and leased by the Port its future.
- Monitoring development of the Expo Site will be a high priority for staff.
- The Facilities Assessment has been updated and provides an excellent "game plan" for addressing capital and maintenance needs. We have made excellent progress in completing the backlog of these tasks but key projects remain to be carried out and revenue is not available to meet the optimum schedule.
- A number of entitlement and infrastructure tasks remain to be completed to prepare Lot #1 for development. These must be carried out to insure developable sites in 3-5 years.