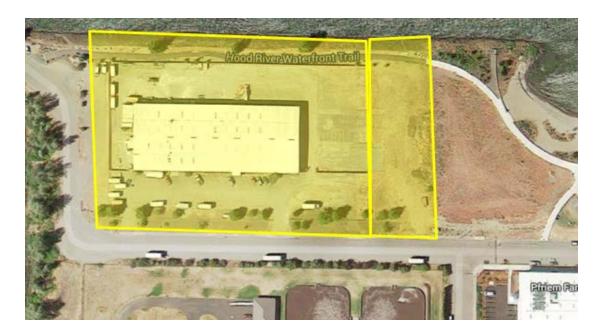

## Leased Properties

- Most Port buildings are 100% occupied. Big 7 is the exception with a vacancy of 18,000 s.f.
- Commission direction on the role of each building owned and leased by the Port its future.
- Monitoring development of the Expo Site will be a high priority for staff.
- The Facilities Assessment has been updated and provides an excellent "game plan" for addressing capital and maintenance needs. We have made excellent progress in completing the backlog of these tasks but key projects remain to be carried out and revenue is not available to meet the optimum schedule.
- A number of entitlement and infrastructure tasks remain to be completed to prepare Lot #1 for development. These must be carried out to insure developable sites in 3-5 years.