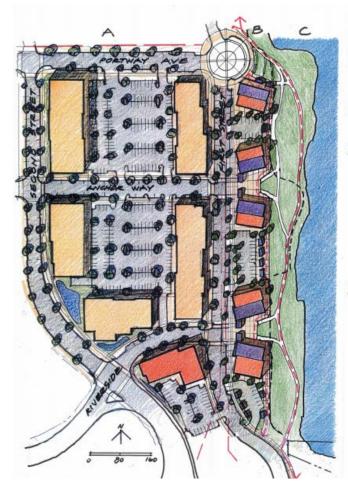

## Leased Properties

- Most Port buildings are 100% occupied. Big 7 is the exception with a vacancy of 18,000 s.f.
- Commission direction on the role of each building owned and leased by the Port its future.
- Monitoring development of the Expo Site will be a high priority for staff.
- The Facilities Assessment has been updated and provides an excellent "game plan" for addressing capital and maintenance needs. We have made excellent progress in completing the backlog of these tasks but key projects remain to be carried out and revenue is not available to meet the optimum schedule.
- A number of entitlement and infrastructure tasks remain to be completed to prepare Lot #1 for development. These must be carried out to insure developable sites in 3-5 years.