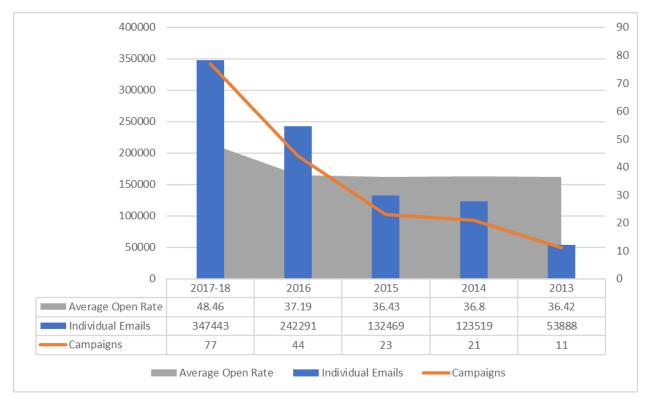

h to new groups (tribal boards and agencies, stakeholder groups, major employers, agency partners, etc.)
- Video, radio, expanded print advertising, new displays



# **Public Information & Customer Communications Summary**

The Port's most direct and timely method of communication is via a **bulk email** platform. Specific recipient lists are created for tenant groups, BreezeBy customers, public safety and emergency response partner agencies, stakeholder groups for a specific project or public concern, and bidders and plan holders for specific public improvement projects. Altogether, the Port's email listserv now has 14,583 subscribers, 12,100 of which are BreezeBy customers with active accounts. The following chart illustrates the growth in email utilization compared to previous years:



The Port's new **website** launched in 2015 and has become the repository and fulfillment point for detailed public information touching all of the Port's operations. Since January 2017, more than 40,531 unique users have had 115,162 page views in 56,824 sessions on the site. In late 2017, the web portal for BreezeBy customer account management has provided a new level of utility, and the launch of the mobile app is expected to have broad adoption. The website has a blog feature that we are now using for Bridge Replacement project updates.

Also in late 2017, the Port purchased an **electronic reader board** display and placed it at the approach to the toll plaza. This display is used to ensure that bridge users, cash paying and BreezeBy alike, are alerted to bridge closures, lane closur