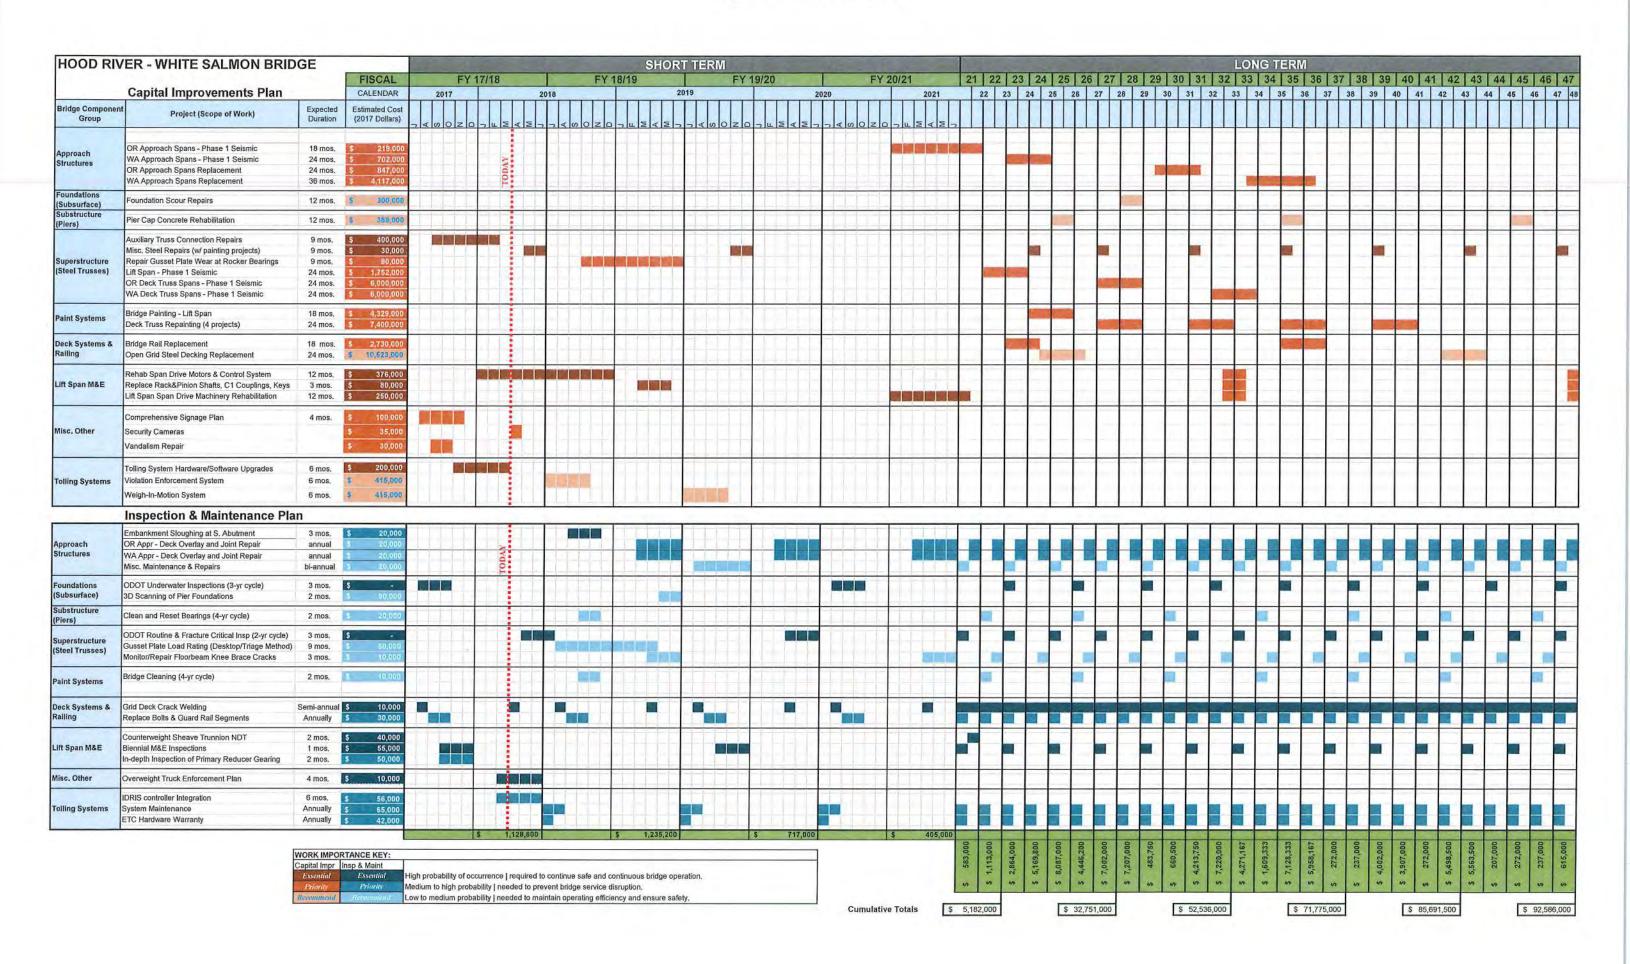

# Overview:

Staff has worked with bridge engineer, HDR, to update the attached Capital Maintenance Work Plan ("Plan") for the Hood River Bridge. This is a bi-annual practice to maintain a clear assessment of key capital and maintenance cost drivers for the Bridge over a 30-year timeframe. Key changes in this latest update include the recent work accomplished to improve operation of the lift span and projects to improve tolling software and hardware systems at the Toll Booth. The Plan also details a more rigorous schedule of maintenance and inspections, some performed by Port staff and others by outside contractors.

Looking ahead, there are two specific capital projects that must be completed in the near term - an upgrade to the skew system and replacement of the span drive motors. Each of these is scheduled to occur in FY 18/19. The Commission will also need to consider further enhancements to the toll system, specifically, upgrades to allow license plate recognition and weigh-in-motion, respectively. While these tolling projects are optional, they are recommended due to the significant operational benefits and expectation for a rapid investment return.

Most importantly, the Plan demonstrates the decisions the Commission will face regarding the reasonable amount of capital investment needed to keep the Bridge safe and operational weighed against Bridge replacement progress. The Plan assumes a two-year window when capital spending falls to historically low levels. During this time period, the Commission will need to determine whether bridge replacement efforts warrant a continued reduction in capital spending or if capital investment needs to accelerate to continue to maintain the bridge for a much longer timeframe. One advantage is that the current revenue bonds defease in late 2019 and that will free up a significant debt service obligation, currently about \$750,000 /year. This amount may be needed for a future revenue bond for capital projects or to enhance bridge replacement efforts.

Staff seeks Commission review and discussion of the attached plan.

# **Key Issues:**

- Near term priority capital project assumptions
- Direction regarding continued investment in tolling system upgrades
- Capital investment vs. bridge replacement progress
- Type and magnitude of projects associated with new bridge revenue bonds